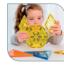

# METAL RIMMED

Our metal rimmed counters are a perfect addition to any sensory tub.

Hide the chips in coloured rice and let your little one explore with a magnetic wand.

Great for counting, sorting and use with a light box.

A steel ring around the edge of each chip allows it to be readily attracted to mounts.

Bog of 100 chips
 Wond not included

Age: Suitable for ages 3+

Sofety standards: Our product meets all CE testing standards.