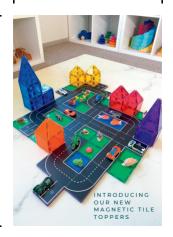

# **NEW PRODUCTS IN 2022**

This year we launched 4 new tiles packs and BRAND NEW NEVER SEEN BEFORE magnetic tile toppers

18 PIECE DOME PACK

36 PIECE SMALL SQUARES PACK

36 PIECE GEOMETRIC

2 CAR BASE PACK

MAGNETIC TILE TOPPER - ROAD PACK

# MAGNETIC TILE TOPPERS -ROAD PACK

The 40 piece set includes:

- 17 Straight road pieces
   8 Curved road pieces
  - 4 Cross roads
     6 T-intersections
  - 5 Car parking spaces
- Level up your play with our industry

first Magnetic Tile Toppers!

Our new 40 piece pack allows you to create roads and cities by adding our tile toppers to your existing magnetic.

Age: Suitable for ages 3+

tiles.

Safety standards: Our product meets all CE testing standards.

Manufacturing: The base is not magnetic itself and requires the magnetic tiles to work as it is a hard cardboard topper with clear protective