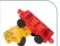

# MAGNETIC TILES 28 PIECE CAR PACK

The 28 piece sets includes:

- 2 Car bases with rubber wheels
   2 Hood Pieres
- 4 'L' shapes
   8 squares
- 2 right-angled triangles
   8 half squares
- 8 half squares
  2 halfow squares

The Hood piece features 4 incredibly strong fixing magnets. This is the first time these magnets have ever been used in a magnetic tile.

The L shape is a newly designed piece that has 6 magnets strategically placed to work seamlessly with our