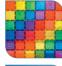

# MAGNETIC TILES 36 PIECE SMALL SQUARE PACK

The 36 piece set includes small squares in the following colours:

- . .
- 6 yellow
- 6 green
- 6 blue
   6 purple

The squares are robust with a raised lip on the edge to protect the face from scratching and any damage.