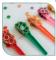

# MAGNETIC WANDS

Explore the world around you with these bright magnetic wands.

Each wand contains a permanent magnet folded into the end of a brightly coloured plastic handle which is durable and easy to clean.

Perfect for use with our metal rimmed counting chips.

#### Product details:

Sold in pack of 6 colours - red, yellow, blue, green, orange and pink.

Most retailers sell these individually.

#### Age: Suitable for ages 3+

Safety standards: Our product meets all CE testing standards.