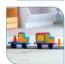

## MAGNETIC TILES 2 CAR BASE PACK

The 2 piece set includes:

· 2 Car bases with rubber wheels in red and yellow

It is ideal addition to existing Learn & Grow Cor packs.

These car bases are the most advanced on the market.

Each base has magnetics on the extremity and in the middle of the base to allow for a greater number of building options.

The wheels are an interesting pattern and are made of rubber to be more realistic and durable.