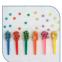

# MAGNETIC WANDS

Explore the world around you with these bright magnetic wands.

Each wand contains a permanent magnet folded into the end of a brightly coloured plastic handle which is durable and easy to clean.

#### Product details:

Sold in pack of 6 colours - red, yellow, blue, green, orange and pink.

Most retailers sell these individually.