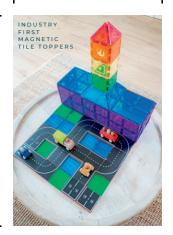

# **NEW PRODUCTS IN 2022**

This year we launched 4 new tiles packs and BRAND NEW NEVER SEEN BEFORE magnetic tile toppers

18 PIECE DOME PACK

36 PIECE SMALL SQUARES PACK

36 PIECE GEOMETRIC

2 CAR BASE PACK

MAGNETIC TILE TOPPER - ROAD PACK

# MAGNETIC TILE TOPPERS -ROAD PACK

The 40 piece set includes:

- 17 Straight road pieces
   8 Curved road pieces
  - 4 Cross roads
     6 T-intersections
  - 5 Car parking spaces
- Level up your play with our industry

first Magnetic Tile Toppers!

Our new 40 piece pack allows you to create roads and cities by adding our tile toppers to your existing magnetic.

Age: Suitable for ages 3+

tiles.

Safety standards: Our product meets all CE testing standards.

Manufacturing: The base is not magnetic itself and requires the magnetic tiles to work as it is a hard cardboard topper with clear protective